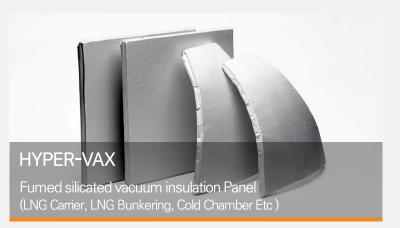

# HYPER-VAX

#### High performance fumed silica VIP (LNG Carrier, LNG Bunkering, Ship chamber Etc)

HYPER–VAX is a high performance vacuum insulation panel especially works well in cryogenic environments. It is made up of a fumed silica core and covered with metalized film strengthened by glass fiber.