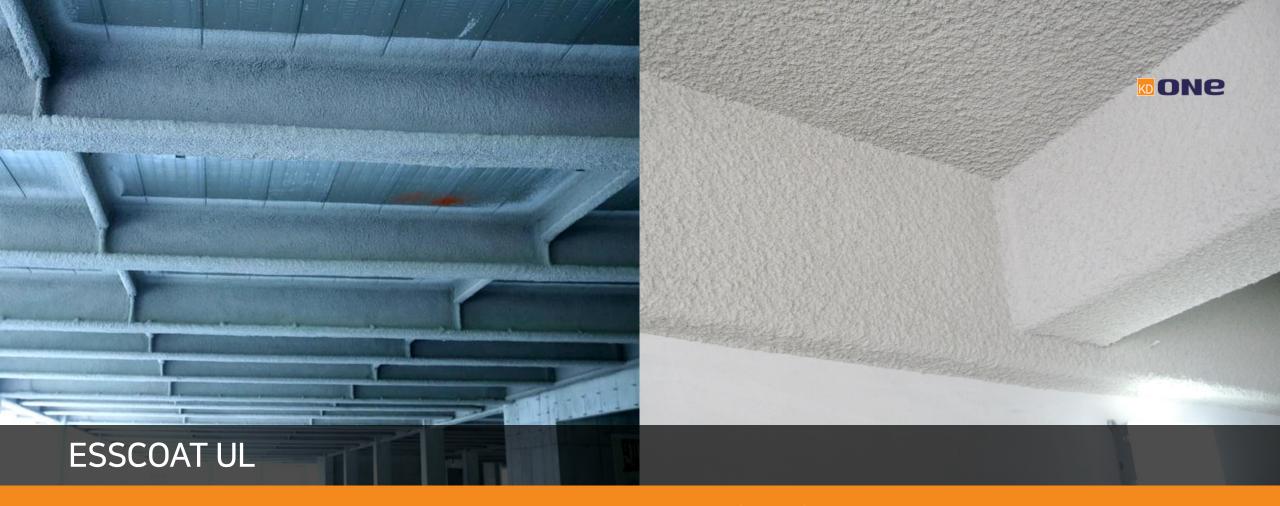

### Perlite-based steel frame Spray-applied Fire Resistive Materials (SFRM)

ESSCOAT UL is a steel frame refractory coating material that offers enhanced refractory performance and constructability by applying world-leading perlite expansion technology to the refractory coating material, for the first time in the world.