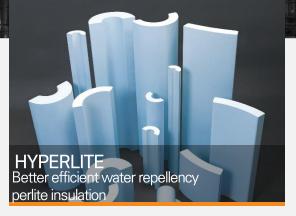

# HYPERLITE

### High-efficiency industrial thermal insulation Material, in a molded pipe or board form

HYPERLITE is a high–efficiency industrial thermal insulation material to enhance thermal efficiency by reducing the heat loss generated in the thermal media storage and transfer line across multiple industries, including nuclear power generation, thermal power generation and steel manufacturing.