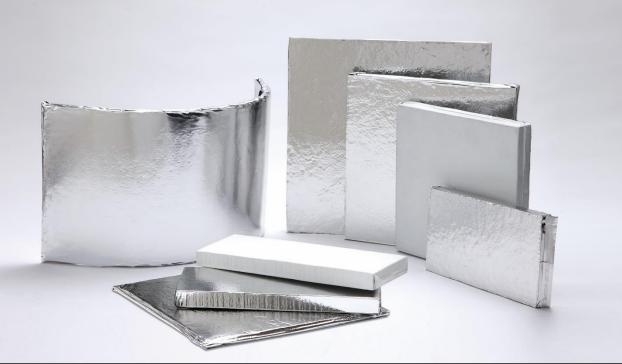

# HYPER-VAC

#### High performance fumed silica VIP

High performance vacuum insulation panel, HYPER–VAC is made up of a fumed silica core and covered with metalized film. It has 8 to 10 times better insulation performance than conventional insulations. Especially unlike existing fumed silica vacuum insulation panel, HYPER–VAC is made up of fumed silica and perlite which forms structure. It has characteristics of outstanding insulation performance and strength even with low density.