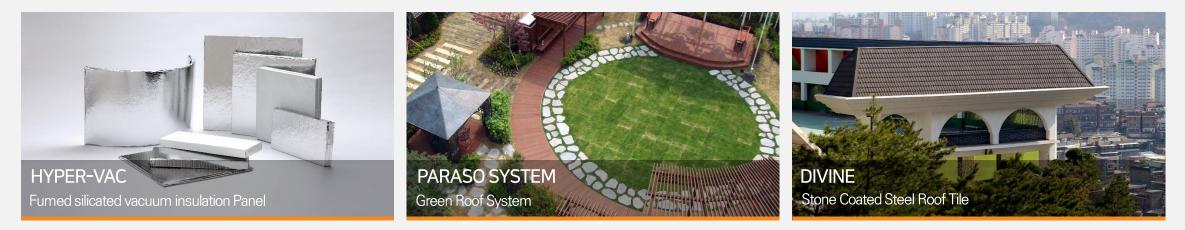

# HYPER-VAC

#### High performance fumed silica VIP

High performance vacuum insulation panel, HYPER–VAC is made up of a fumed silica core and covered with metalized film. It has 8 to 10 times better insulation performance than conventional insulations. Especially unlike existing fumed silica vacuum insulation panel, HYPER–VAC is made up of fumed silica and perlite which forms structure. It has characteristics of outstanding insulation performance and strength even with low density.

# **BIO PARASO System**

### Artificial ground afforestation solution

BIO PARASO System is an artificial ground afforestation solution that creates a pleasant and affluent living environment by infusing greenness in the gray–colored urban environment.

# DIVINE

## Metal Roofing

DIVINE is metal roofing material made of galvarium steel plating coated with stone chips in beautiful colors.