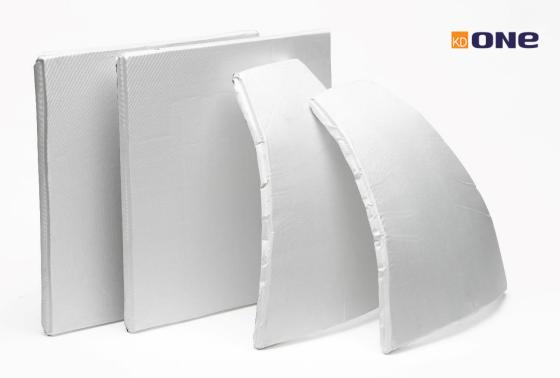

# HYPER-VAX

#### High performance fumed silica VIP (LNG Carrier, LNG Bunkering, Ship chamber Etc)

HYPER–VAX is a high performance vacuum insulation panel especially works well in cryogenic environments. It is made up of a fumed silica core and covered with metalized film strengthened by glass fiber.