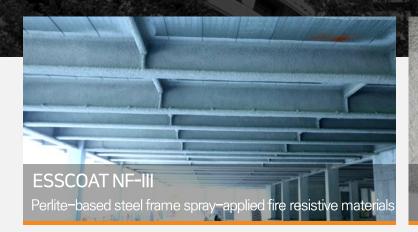

### Perlite-based steel frame Spray-applied Fire Resistive Materials (SFRM)

ESSCOAT UL is a steel frame refractory coating material that offers enhanced refractory performance and constructability by applying world-leading perlite expansion technology to the refractory coating material, for the first time in the world.