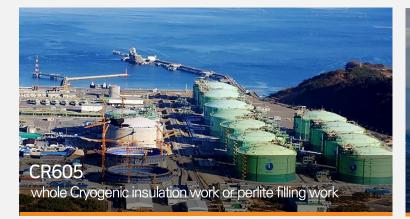

# CR605

### Perlite loose fill insulation material & whole cryogenic Insulation work of perlite filling work

St. Ant

KD ONE has been successfully carrying out industrial cryogenic liquified gas storage tank filling projects such as the incheon/ Tongyoung/ Pyeongtak/ Samcheok LNG terminal project and various cryogenic insulation projects overseas.