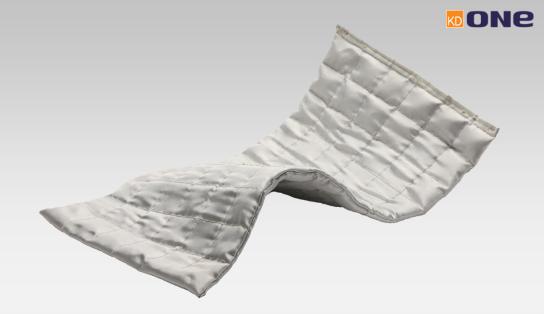

# FLEXTHERM

#### High Efficiency Quilted Microporous Insulation

FLEXTHERM is new concept of Microporous insulation with quilted blanket shape, which has an outstanding thermal conductivity and high efficiency. Especially its performance at high temperature is remarkably stable than conventional insulation. Most of all, it is easy to install.