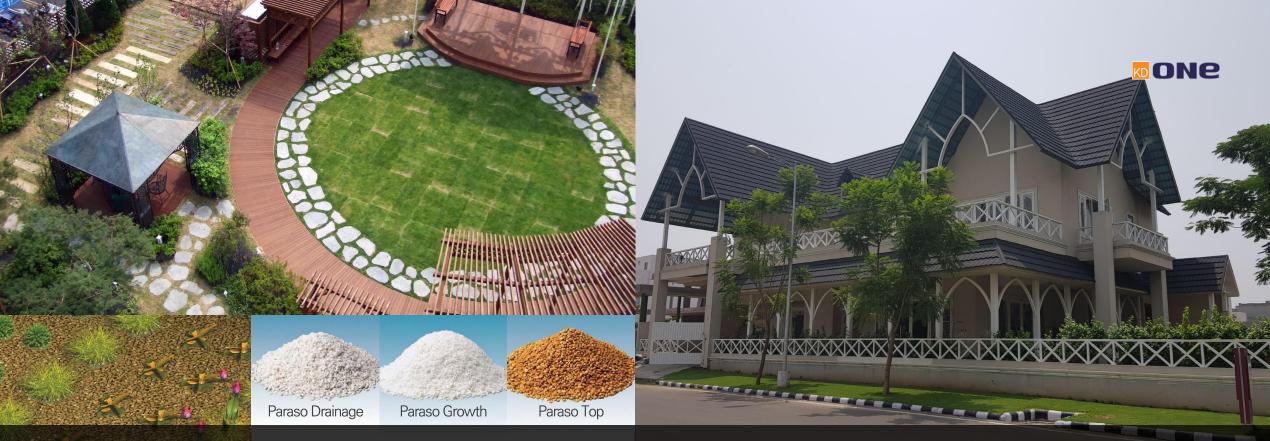

# **BIO PARASO System**

### Artificial ground afforestation solution

BIO PARASO System is an artificial ground afforestation solution that creates a pleasant and affluent living environment by infusing greenness in the gray–colored urban environment.