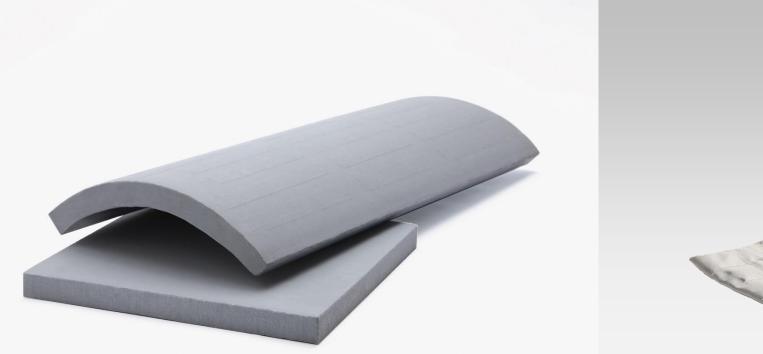

# ULTRATHERM

#### **High Efficiency Microporous Insulation**

ULTRATHERM is a Microporous insulation with an outstanding thermal conductivity and high efficiency. Especially its thermal conductivity is remarkably stable over a wide range of temperatures while thermal conductivity of conventional insulation increases dramatically as temperature gets higher.