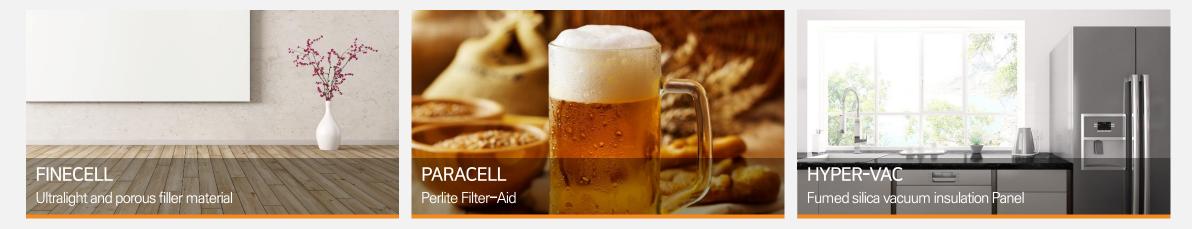

# FINECELL

#### Ultralight and porous filler materials

FINECELL is an ultralight multifunctional filler material that is produced by expanded perlite.

# PARACELL

#### Filter aid medium processed with expanded perlite

PARACELL is a filter aid product made through the processing of sterile, non-toxic, tasteless and ordorless expanded perlite, which is produced through the rapid expansion of volcanic perlite to over 20 times its original volume by applying heat at a temperature of over 1,100°C.