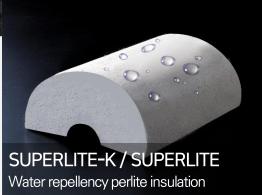

# SUPERLITE-K / SUPERLITE

#### Cylindrical or planar perlite heat insulation materials

SUPERLITE is a cylindrical or planar heat insulation material, which is made of industrial expanded perlite and is manufacture by mixing, processing, molding and high–temperature treating a mineral assembly.